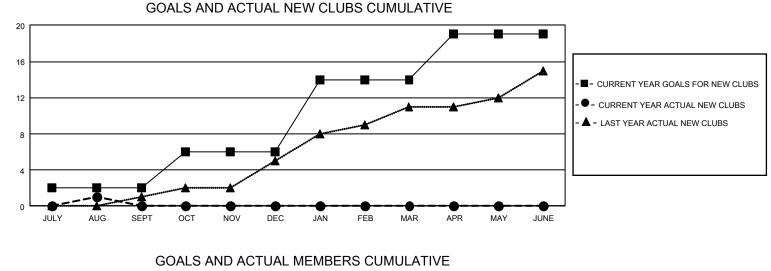

## GAT MONTHLY MEMBERSHIP PROGRESS REPORT

GMT Constitutional Area 4, Group C

REPORT DOES NOT INCLUDE CLUBS IN UNDISTRICTED AREAS.

| Clubs                 |               |           |               | Members               |                        |                         |                                                    |  |
|-----------------------|---------------|-----------|---------------|-----------------------|------------------------|-------------------------|----------------------------------------------------|--|
| RESULTS FOR 2020-2021 |               |           |               | RESULTS FOR 2020-2021 |                        |                         |                                                    |  |
| QUARTER               | NEW CLUB GOAL | NEW CLUBS | DROPPED CLUBS | QUARTER MEME          | BER GROWTH NET<br>GOAL | MEMBER GROWTH<br>ACTUAL | DROPPED<br>MEMBERS ACTUAL<br>(including transfers) |  |
| JULY/AUG/SEPT         | 6             | 1         | 1             | JULY/AUG/SEPT         | 116                    | 81                      | 79                                                 |  |
| OCT/NOV/DEC           | 12            | 0         | 0             | OCT/NOV/DEC           | 157                    | 0                       | 0                                                  |  |
| JAN/FEB/MAR           | 24            | 0         | 0             | JAN/FEB/MAR           | 188                    | 0                       | 0                                                  |  |
| APR/MAY/JUNE          | 15            | 0         | 0             | APR/MAY/JUNE          | 178                    | 0                       | 0                                                  |  |