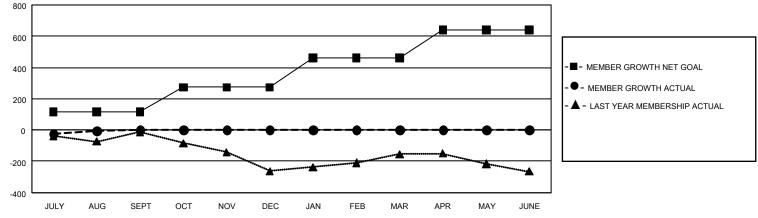

## GAT MONTHLY MEMBERSHIP PROGRESS REPORT

GMT Constitutional Area 4, Group C

REPORT DOES NOT INCLUDE CLUBS IN UNDISTRICTED AREAS.

| Clubs                 |               |           |               | Members               |                        |                         |                                                    |  |
|-----------------------|---------------|-----------|---------------|-----------------------|------------------------|-------------------------|----------------------------------------------------|--|
| RESULTS FOR 2020-2021 |               |           |               | RESULTS FOR 2020-2021 |                        |                         |                                                    |  |
| QUARTER               | NEW CLUB GOAL | NEW CLUBS | DROPPED CLUBS | QUARTER MEME          | BER GROWTH NET<br>GOAL | MEMBER GROWTH<br>ACTUAL | DROPPED<br>MEMBERS ACTUAL<br>(including transfers) |  |
| JULY/AUG/SEPT         | 6             | 1         | 1             | JULY/AUG/SEPT         | 116                    | 81                      | 79                                                 |  |
| OCT/NOV/DEC           | 12            | 0         | 0             | OCT/NOV/DEC           | 157                    | 0                       | 0                                                  |  |
| JAN/FEB/MAR           | 24            | 0         | 0             | JAN/FEB/MAR           | 188                    | 0                       | 0                                                  |  |
| APR/MAY/JUNE          | 15            | 0         | 0             | APR/MAY/JUNE          | 178                    | 0                       | 0                                                  |  |